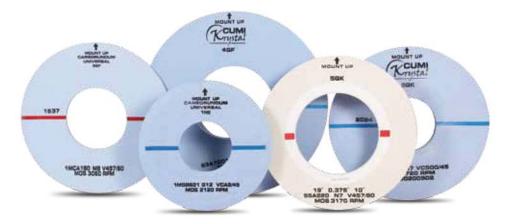

# **Cylindrical Grinding**

CUMI's versatile range of Cylindrical Grinding Wheels are used for a variety of grinding operations that require fast stock removal, size generation, fine surface finish. Special wheels are also available for multiple diameters and shoulder grinding with pre-formed wheel faces, where wheel grindings are adjusted for plunge grinding.

CUMI's Cylindrical grinding wheels find wide application in the grinding of Valves, Plunger pins, Eye bolts, transmission shafts, Bearing races, Cam shafts, Crank shafts etc.

### Product Features

| Better form retention Excellent component finish Less dressing frequency |               |           |                |               |
|--------------------------------------------------------------------------|---------------|-----------|----------------|---------------|
| Material                                                                 | Specification | Dia (mm)  | Thickness (mm) | Product Type  |
| Cast Iron                                                                | C461 L5 VG    | 350 - 750 | 10 - 150       | Type 1, 5 & 7 |
| Steel - Soft                                                             | A463 L5 V10   | 350 - 750 | 10 - 150       | Type 1, 5 & 7 |
| Steel - Hardened                                                         | A463 K5 V10   | 350 - 750 | 10 - 150       | Type 1, 5 & 7 |
| Steel - High Speed                                                       | AA46/54 K5 V8 | 350 - 750 | 10 - 150       | Type 1, 5 & 7 |
| Steel - Stainless                                                        | C363 N5 VG    | 350 - 750 | 10 - 150       | Type 1, 5 & 7 |
| Tungsten Carbide                                                         | GC60 K5 VG    | 350 - 750 | 10 - 150       | Type 1, 5 & 7 |
| General Purpose                                                          | A643 L5 V10   | 350 - 750 | 10 - 150       | Type 1, 5 & 7 |